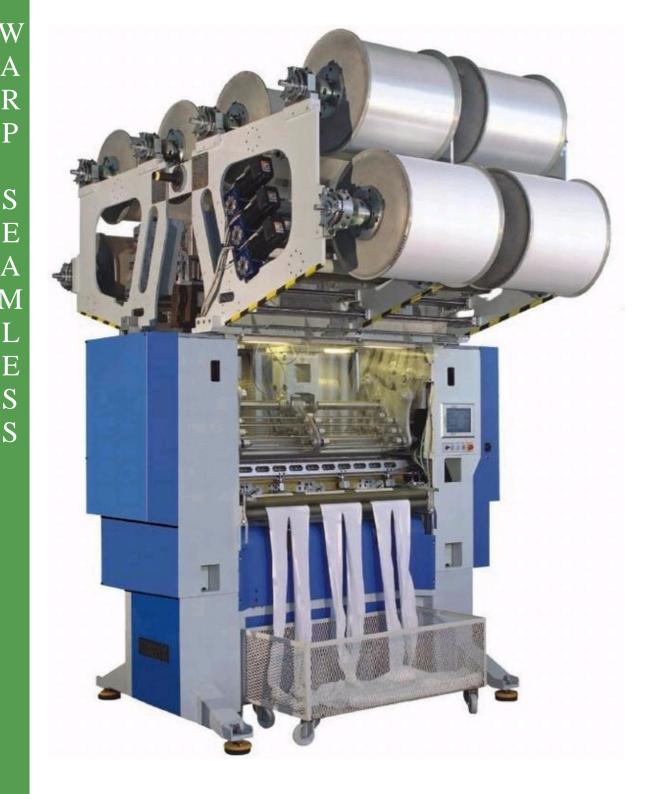

## **DESCRIPTION ...:**

Electronic WARP knitting machine for seamless item (pantyhouse, underwear and outwear garments).

Eight (8) guide bars

Stitch comb sinker bars

**TECHNICAL CHARACTERISTICS** 

Approx. dimensions (Area ~ 7 mq): Front=2,300 mt; Side=3,110 mt;

H=3,200 mt

Compressed area compsumption: 30 NL (liters/1')

Normatives: Machine according to CE normatives and UL compatible

P

E S

Gauge: GG.24 - compound, needles N. 12 beams 21" Electronic drive feeding devices for warp yarns Electronic take down device

Main motors brushless KW 3,9 / Voltage: 380V - 440V

Electronic patterning by means of PIEZO elements