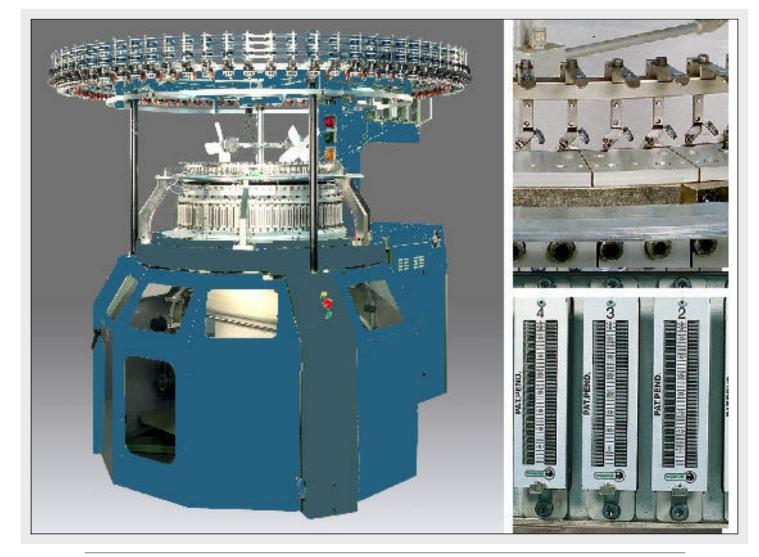

## description

3 way technique mini-jacquard single jersey machine. The machine can be equipped with devices for elastomeric knitting on all feeds. Yarn carriers with dark zirconium head for plating and triple plating. The machine can be equipped with latch openers to produce drop stitch fabrics. This machine uses a modern selection system with PVC punched cards. This patented system enables the user to rapidly change the pattern and create economical pattern archives.