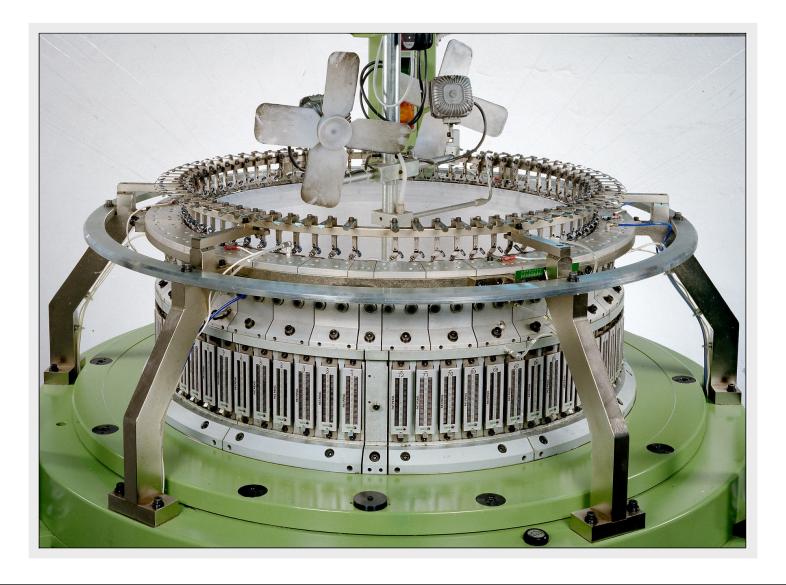

## description

3 way technique mini-jacquard single jersey machine. The machine can be equipped with devices for elastomeric knitting on all feeds. Yarn carriers with dark zirconium head for plating and triple plating. The machine can be equipped with latch openers to produce drop stitch fabrics. This machine uses a modern selection system with PVC punched cards. This patented system enables the user to rapidly change the pattern and create economical pattern archives.